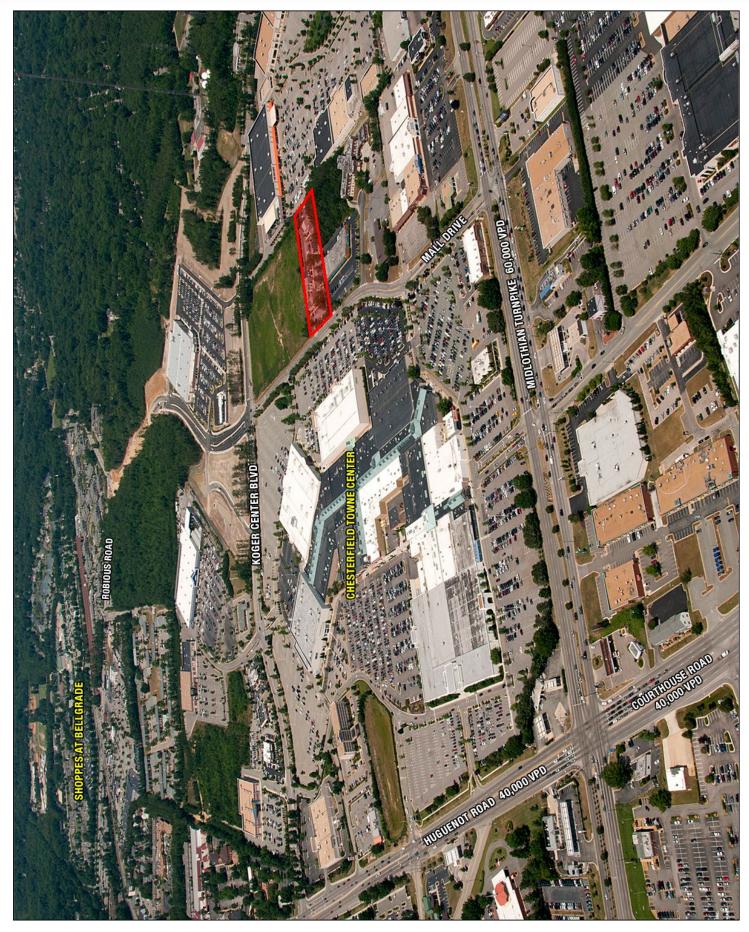

## **HIGHLIGHTS**

- 1,800 sft. Two -Story.
  - 1st floor Large open floor plan with restroom.
  - 2nd floor Two offices with new tile. Private kitchenette/break room. Additional restroom.
- Located at the crossroads of Chesterfield County on Mall Drive across from the 900,000 sq. ft. Chesterfield Town Center